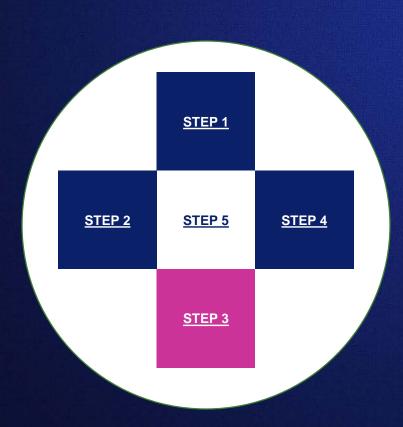

# Conclusion: 5 steps to develop your branding strategy

ASSESS YOUR COMPETITION

FORMULATE YOUR BRANDNAME AND MESSAGE

KNOW YOUR TARGET

3 ADAPT YOUR PRODUCT

REFINE YOUR
MARKETING STRATEGY