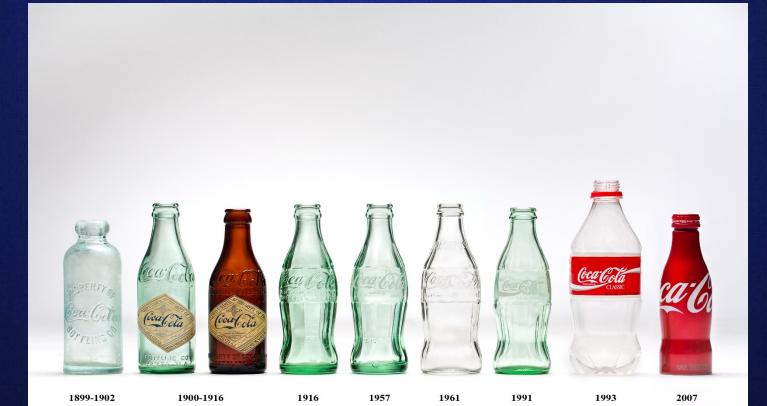

#### A BRAND is an IDENTITY reflected in:

- Name (consumer friendly, easy to remember, copyright)
- Design (Coca Cola bottle)
- Logo (visual trade mark, graphic, shape, color)