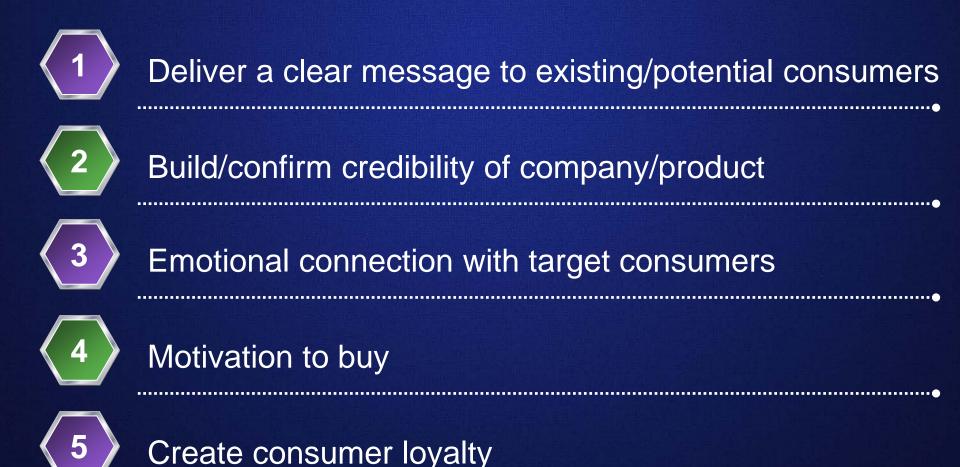

# Objectives of good branding

Successful branding: consumer able to recall brand and logo, recognize value of company/product